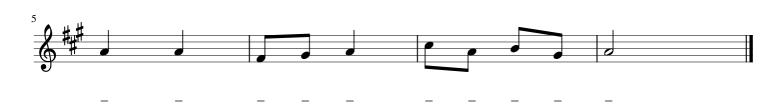

## SG3 Sight Singing Worksheet 23/03 ~ 27/03

| Nome :                |                          |                    | _ No:_        |                  | Ano:                    | -          |     |
|-----------------------|--------------------------|--------------------|---------------|------------------|-------------------------|------------|-----|
| G Major Scale         | 2                        |                    |               |                  |                         |            |     |
| 0 ± -                 | -                        |                    |               |                  |                         |            |     |
| 6 4                   |                          |                    |               |                  |                         |            |     |
| d                     | r m                      | f                  | S             | 1                | t                       | d'         |     |
|                       |                          |                    |               |                  |                         |            |     |
| <b>≜</b> it           |                          |                    |               |                  |                         |            |     |
| 2#                    |                          |                    |               |                  |                         |            |     |
| s,                    | 1,                       |                    | t,            |                  | d                       |            |     |
|                       | the following melodies i | nto their corresp  |               | first then n     |                         | them       |     |
| 1 lease transcribe (  | the ronowing inclodies i | nto then correspo  | onded somege  | riist, tileli, p | ractise singing         | , triciii. |     |
| A .1                  |                          |                    |               |                  |                         |            |     |
| 6 4                   |                          |                    |               |                  |                         |            |     |
| •                     |                          |                    |               |                  |                         | ı          |     |
|                       |                          |                    |               |                  |                         |            |     |
| 5<br>• 4              |                          |                    |               |                  |                         |            |     |
| <b>*</b> • •          |                          | • •                | •             |                  |                         | *          |     |
|                       |                          | + + +              | 1             | <u> </u>         |                         |            |     |
|                       |                          |                    |               |                  |                         | _          |     |
| DMajor Sc             | ale                      |                    |               |                  |                         |            |     |
| 2 ##                  |                          |                    |               |                  | •                       | •          | Ш   |
| <b>9</b> <sup>1</sup> |                          |                    |               |                  |                         |            |     |
| d                     | r m                      | f                  | S             | 1                | t                       | d'         |     |
|                       |                          |                    |               |                  |                         |            |     |
| <b>0</b> #u           |                          |                    |               | _                |                         |            | - 1 |
| 6 "#                  |                          |                    |               |                  |                         |            |     |
| \$, s,                | 1, t,                    | d                  | ď'            | r'               | m'                      | f'         |     |
|                       | the following melodies   |                    |               |                  |                         |            |     |
|                       | the ronowing includes    | into their corresp | onded sorrege | inot, thom, p    | ractioe omging          | , them.    |     |
| 2                     |                          |                    |               |                  |                         | _          |     |
| A#3 P                 | r B                      |                    | • •           | •                |                         |            |     |
| 7                     | F 1                      |                    |               |                  |                         |            |     |
|                       |                          |                    |               |                  | _                       |            |     |
| 5                     |                          |                    |               |                  |                         |            |     |
| 2 ## -                |                          |                    |               |                  |                         |            |     |
|                       |                          |                    |               | •                | <b>d</b> '   <b>o</b> . |            |     |
|                       |                          |                    |               |                  |                         |            |     |

Please transcribe the following melodies into their corresponded solfège first; then, practise singing them.