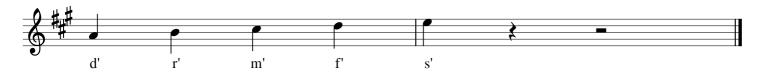

## SG3 Sight Singing Worksheet 23/03 ~ 27/03

| Nome :                |                          |                    | _ No:_        |                  | Ano:                    | -          |     |
|-----------------------|--------------------------|--------------------|---------------|------------------|-------------------------|------------|-----|
| G Major Scale         | 2                        |                    |               |                  |                         |            |     |
| 0 ± -                 | -                        |                    |               |                  |                         |            |     |
| 6 4                   |                          |                    |               |                  |                         |            |     |
| d                     | r m                      | f                  | S             | 1                | t                       | d'         |     |
|                       |                          |                    |               |                  |                         |            |     |
| <b>≜</b> it           |                          |                    |               |                  |                         |            |     |
| 2#                    |                          |                    |               |                  |                         |            |     |
| s,                    | 1,                       |                    | t,            |                  | d                       |            |     |
|                       | the following melodies i | nto their corresp  |               | first then n     |                         | them       |     |
| 1 lease transcribe (  | the ronowing inclodies i | nto then correspo  | onded somege  | riist, tileli, p | ractise singing         | , triciii. |     |
| A .1                  |                          |                    |               |                  |                         |            |     |
| 6 4                   |                          |                    |               |                  |                         |            |     |
| •                     |                          |                    |               |                  |                         | ı          |     |
|                       |                          |                    |               |                  |                         |            |     |
| 5<br>• 4              |                          |                    |               |                  |                         |            |     |
| <b>*</b> • •          |                          | • •                | •             |                  |                         | *          |     |
|                       |                          | + + +              | 1             | <u> </u>         |                         |            |     |
|                       |                          |                    |               |                  |                         | _          |     |
| DMajor Sc             | ale                      |                    |               |                  |                         |            |     |
| 2 ##                  |                          |                    |               |                  | •                       | •          | Ш   |
| <b>9</b> <sup>1</sup> |                          |                    |               |                  |                         |            |     |
| d                     | r m                      | f                  | S             | 1                | t                       | d'         |     |
|                       |                          |                    |               |                  |                         |            |     |
| <b>0</b> #u           |                          |                    |               | _                |                         |            | - 1 |
| 6 "#                  |                          |                    |               |                  |                         |            |     |
| \$, s,                | 1, t,                    | d                  | ď'            | r'               | m'                      | f'         |     |
|                       | the following melodies   |                    |               |                  |                         |            |     |
|                       | the ronowing includes    | into their corresp | onded sorrege | inot, thom, p    | ractioe omging          | , them.    |     |
| 2                     |                          |                    |               |                  |                         | _          |     |
| A#3 P                 | r B                      |                    | • •           | •                |                         |            |     |
| 7                     | F 1                      |                    |               |                  |                         |            |     |
|                       |                          |                    |               |                  | _                       |            |     |
| 5                     |                          |                    |               |                  |                         |            |     |
| 2 ## -                |                          |                    |               |                  |                         |            |     |
|                       |                          |                    |               | •                | <b>d</b> '   <b>o</b> . |            |     |
|                       |                          |                    |               |                  |                         |            |     |

Please transcribe the following melodies into their corresponded solfège first; then, practise singing them.