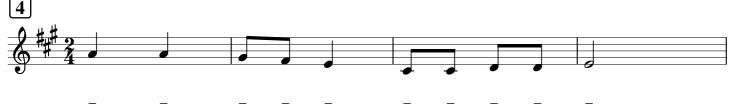

## SG3 Sight Singing Worksheet 23/03 ~ 27/03

| Nome :                |                          |                    | _ No:_        |                  | Ano:                    | -          |     |
|-----------------------|--------------------------|--------------------|---------------|------------------|-------------------------|------------|-----|
| G Major Scale         | 2                        |                    |               |                  |                         |            |     |
| 0 ± -                 | -                        |                    |               |                  |                         |            |     |
| 6 4                   |                          |                    |               |                  |                         |            |     |
| d                     | r m                      | f                  | S             | 1                | t                       | d'         |     |
|                       |                          |                    |               |                  |                         |            |     |
| <b>≜</b> it           |                          |                    |               |                  |                         |            |     |
| 2#                    |                          |                    |               |                  |                         |            |     |
| s,                    | 1,                       |                    | t,            |                  | d                       |            |     |
|                       | the following melodies i | nto their corresp  |               | first then n     |                         | them       |     |
| 1 lease transcribe (  | the ronowing inclodies i | nto then correspo  | onded somege  | riist, tileli, p | ractise singing         | , triciii. |     |
| A .1                  |                          |                    |               |                  |                         |            |     |
| 6 4                   |                          |                    |               |                  |                         |            |     |
| •                     |                          |                    |               |                  |                         | ı          |     |
|                       |                          |                    |               |                  |                         |            |     |
| 5<br>• 4              |                          |                    |               |                  |                         |            |     |
| <b>*</b> • •          |                          | • •                | •             |                  |                         | *          |     |
|                       |                          | + + +              | 1             | <u> </u>         |                         |            |     |
|                       |                          |                    |               |                  |                         | _          |     |
| DMajor Sc             | ale                      |                    |               |                  |                         |            |     |
| 2 ##                  |                          |                    |               |                  | •                       | •          | Ш   |
| <b>9</b> <sup>1</sup> |                          |                    |               |                  |                         |            |     |
| d                     | r m                      | f                  | S             | 1                | t                       | d'         |     |
|                       |                          |                    |               |                  |                         |            |     |
| <b>0</b> #u           |                          |                    |               | _                |                         |            | - 1 |
| 6 "#                  |                          |                    |               |                  |                         |            |     |
| \$, s,                | 1, t,                    | d                  | ď'            | r'               | m'                      | f'         |     |
|                       | the following melodies   |                    |               |                  |                         |            |     |
|                       | the ronowing includes    | into their corresp | onded sorrege | inot, thom, p    | ractioe omging          | , them.    |     |
| 2                     |                          |                    |               |                  |                         | _          |     |
| A#3 P                 | r B                      |                    | • •           | •                |                         |            |     |
| 7                     | F 1                      |                    |               |                  |                         |            |     |
|                       |                          |                    |               |                  | _                       |            |     |
| 5                     |                          |                    |               |                  |                         |            |     |
| 2 ## -                |                          |                    |               |                  |                         |            |     |
|                       |                          |                    |               | •                | <b>d</b> '   <b>o</b> . |            |     |
|                       |                          |                    |               |                  |                         |            |     |

Please transcribe the following melodies into their corresponded solfège first; then, practise singing them.